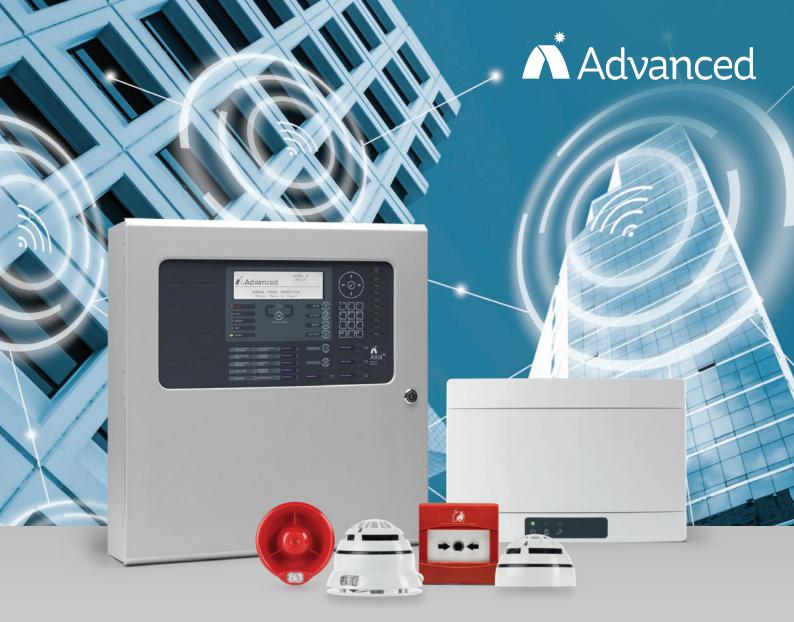

# Looking for a wireless fire safety system you can trust? Look no further than Advanced.

With our versatile Axis EN wireless range, it's easy to install robust fire alarm systems whilst saving crucial time, cost and disruption. Harnessing the power of proven technology, Advanced wireless systems are scalable, adaptable and reliable – for complete fire safety peace of mind.

#### **More Convenience**

Our Axis wireless devices are powerful, reliable and fast to install and configure.

Rigorously tested to meet EN54-25 standards, Axis devices operate seamlessly with our Axis EN range of high-performance panels and can be used as part of completely wireless or hybrid systems.

### **More Versatility**

We offer fully wireless or wired/wireless hybrid solutions. So, whether you're extending wired systems on sites where downtime's not an option, protecting sensitive sites where re-wiring would be too disruptive or you simply need a fast-fit temporary install, we've got you covered.