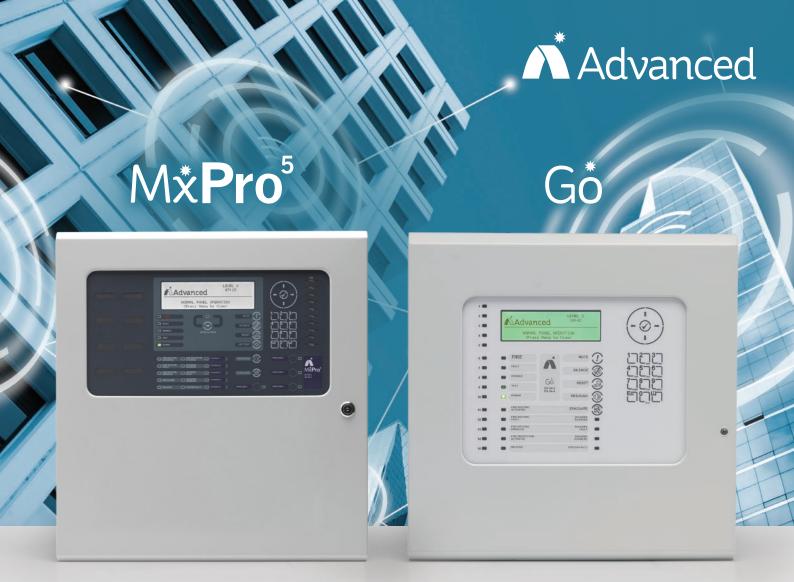

### **More Choice**

Our open protocol MxPro 5 and Go fire panels work with the leading wireless device protocols so you can choose the best solution for your site.

To find out more, contact your regional sales manager or email **enquiries@advancedco.com** 

## **More Versatility**

We support fully wireless or wired/wireless hybrid solutions. So, whether you're extending wired systems on sites where downtime's not an option, protecting sensitive sites where re-wiring would be too disruptive or you simply need a fast-fit temporary install, we've got you covered.

# More Standards peace of mind

MxPro 5 and Go panels are rigorously tested and approved to EN 54 Parts 2 and 4 and carry the prestigious FM Approved mark

Scan to view the MxPro 5 brochure

https://grco.de/bcNHaW